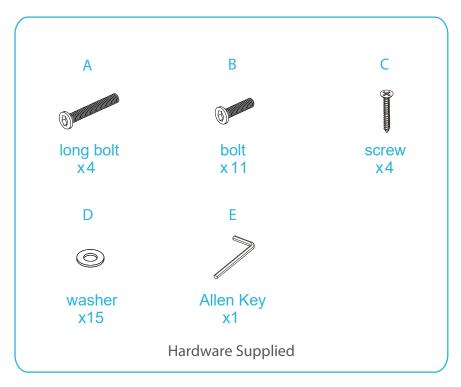

# mocka

Panel layout

Attach panels [2] to panel [3] secure with 4x Long bolts (A) and 4x washers (D). Tighten with an Allen key (E).

#### **Assembly Instructions**

Attach panels [2] and [3] to panel [1] secure with 11x bolts (B) and 11x washers (D). Tighten with an Allen key (E).

## mocka

3

Attach panels [2] to panel [1] and secure with 4x screws (C). Tighten with a screwdriver. Once assembled lift furniture into place, do not drag. You're done, enjoy!