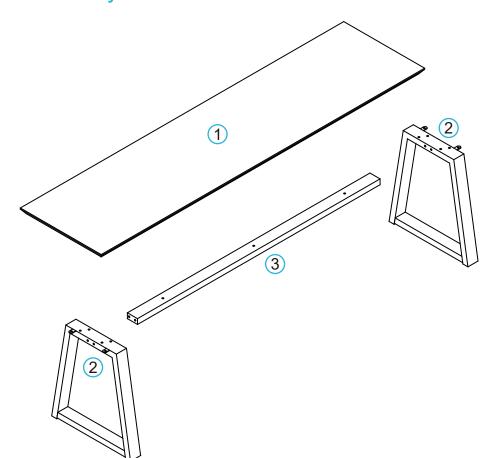

# mocka

Panel layout

Attach panels [2] to panel [3] secure with 4x Long bolts (A) and 4x washers (D). Tighten with an Allen key (E).

#### **Assembly Instructions**

Attach panels [2] and [3] to panel [1] secure with 11x bolts (B) and 11x washers (D). Tighten with an Allen key (E).