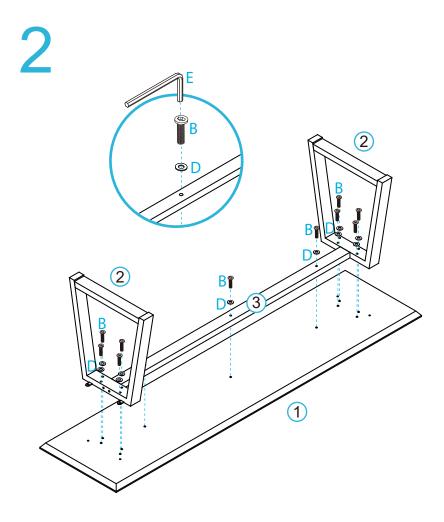

#### **Assembly Instructions**

Attach panels [2] and [3] to panel [1] secure with 11x bolts (B) and 11x washers (D). Tighten with an Allen key (E).