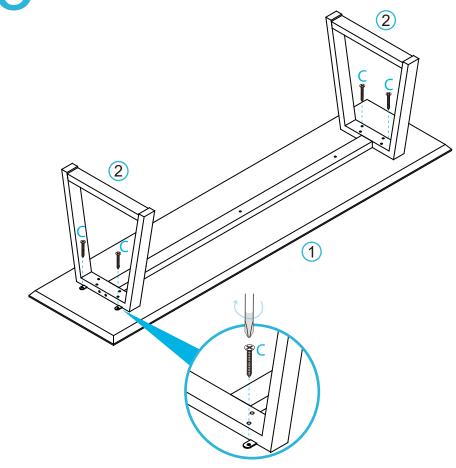

## mocka

3

Attach panels [2] to panel [1] and secure with 4x screws (C). Tighten with a screwdriver. Once assembled lift furniture into place, do not drag. You're done, enjoy!