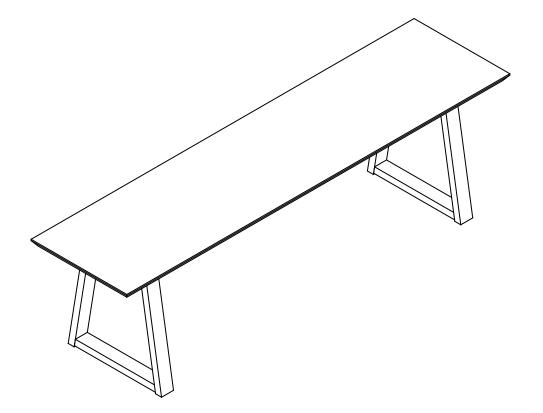

### **Zander Bench Seat**

#### **Assembly Instructions**

Thank you for your purchase. Please follow the instructions for correct assembly. While we took great effort to ensure these assembly instructions were correct at the time of printing, sometimes updates are required post production. For the most up to date versions please refer to the product page on our website. mocka.com.au/mocka.co.nz





Phillips screwdrivers

For quicker assembly, we recommend the use of a power drill on a low-speed setting.





### **Zander Bench Seat**

**Assembly Instructions** 

# mocka

Panel layout





Attach panels [2] to panel [3] secure with 4x Long bolts (A) and 4x washers (D). Tighten with an Allen key (E).

### **Zander Bench Seat**

#### **Assembly Instructions**



Attach panels [2] and [3] to panel [1] secure with 11x bolts (B) and 11x washers (D). Tighten with an Allen key (E).

## mocka

3



Attach panels [2] to panel [1] and secure with 4x screws (C). Tighten with a screwdriver. Once assembled lift furniture into place, do not drag. You're done, enjoy!