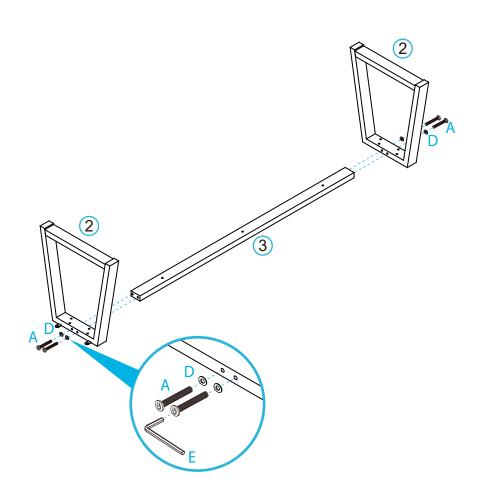

# mocka

Panel layout

Attach panels [2] to panel [3] secure with 4x Long bolts (A) and 4x washers (D). Tighten with an Allen key (E).